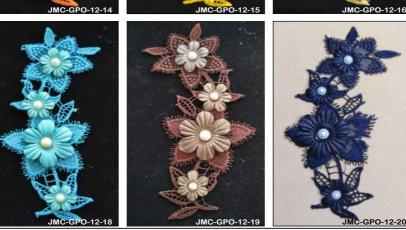

## JMC-Fabric Flower-GPO-12-Series Color = Many colors Size = 20X9 cm

| SKU           | SIZE        |
|---------------|-------------|
| JMC-GPO-12-01 | MANGO       |
| JMC-GPO-12-02 | DARK PINK   |
| JMC-GPO-12-03 | PINK        |
| JMC-GPO-12-04 | VIOLET      |
| JMC-GPO-12-05 | DARK PEACH  |
| JMC-GPO-12-06 | LIGHT PEACH |
| JMC-GPO-12-07 | RED         |
| JMC-GPO-12-08 | GREY        |
| JMC-GPO-12-09 | BEIGE       |
| JMC-GPO-12-10 | SEA GREEN   |
| JMC-GPO-12-11 | DARK GREEN  |
| JMC-GPO-12-12 | LIGHT GREEN |
| JMC-GPO-12-13 | MARUN       |
| JMC-GPO-12-14 | FANTA       |
| JMC-GPO-12-15 | YELLOW      |
| JMC-GPO-12-16 | CREAM       |
| JMC-GPO-12-17 | DARK BLUE   |
| JMC-GPO-12-18 | LIGHT BLUE  |
| JMC-GPO-12-19 | BROWN       |
| JMC-GPO-12-20 | NEVY BLUE   |
| JMC-GPO-12-21 | WHITE       |
| JMC-GPO-12-22 | BLACK       |