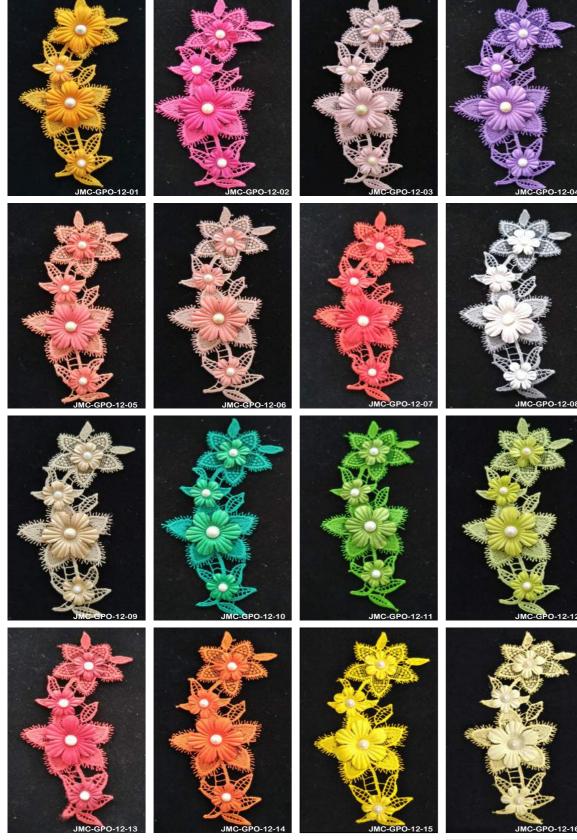

## JMC-Fabric Flower-GPO-12-Series Color = Many colors Size = 20X9 cm

| SKU           | SIZE        |
|---------------|-------------|
| JMC-GPO-12-01 | MANGO       |
| JMC-GPO-12-02 | DARK PINK   |
| JMC-GPO-12-03 | PINK        |
| JMC-GPO-12-04 | VIOLET      |
| JMC-GPO-12-05 | DARK PEACH  |
| JMC-GPO-12-06 | LIGHT PEACH |
| JMC-GPO-12-07 | RED         |
| JMC-GPO-12-08 | GREY        |
| JMC-GPO-12-09 | BEIGE       |
| JMC-GPO-12-10 | SEA GREEN   |
| JMC-GPO-12-11 | DARK GREEN  |
| JMC-GPO-12-12 | LIGHT GREEN |
| JMC-GPO-12-13 | MARUN       |
| JMC-GPO-12-14 | FANTA       |
| JMC-GPO-12-15 | YELLOW      |
| JMC-GPO-12-16 | CREAM       |
| JMC-GPO-12-17 | DARK BLUE   |
| JMC-GPO-12-18 | LIGHT BLUE  |
| JMC-GPO-12-19 | BROWN       |
| JMC-GPO-12-20 | NEVY BLUE   |
| JMC-GPO-12-21 | WHITE       |
| JMC-GPO-12-22 | BLACK       |